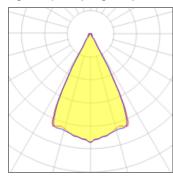

# Product data sheet

BORN 2B LED 30 BLACK 56-82056

MOLTO LUCE

Born 2B LED LED wall / ceiling lamp, square shape with rounded corners, Lighting body of black powder coated aluminum, durable, black acrylic plate with convex lens optics, Direct light with wide beam radiation of 55 ° Ready for connection to mains voltage 230V, perfectl passive thermal management; integrated 350mA constant current converter, IP 20,