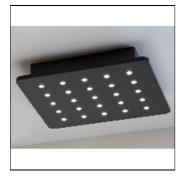

# Product data sheet

BORN 2B LED 30 BLACK 56-82056

MOLTO LUCE

Born 2B LED LED wall / ceiling lamp, square shape with rounded corners, Lighting body of black powder coated aluminum, durable, black acrylic plate with convex lens optics, Direct light with wide beam radiation of 55 ° Ready for connection to mains voltage 230V, perfectl passive thermal management; integrated 350mA constant current converter, IP 20,

### Shape and measurements

Length: 11.81 in Width: 11.81 in Height: 2.07 in