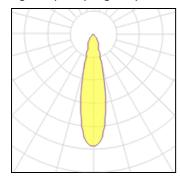

## Light output 1 (integrated)

| Lamp type          | LED     | CCT         | 3000 K |
|--------------------|---------|-------------|--------|
| Nominal lamp power | 31.4 W  | CRI         | 80     |
| Total flux         | 3085 lm | LOR         | 100%   |
| Luminous efficacy  | 98 lm/W | Total power | 31.4 W |