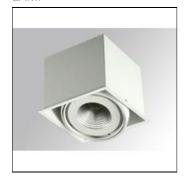

## Product data sheet

PUZZLE G2 IND 3500 WW MFL WH. PU2RE135MF830NW

LAMP

Adjustable individual recessed downlight model PUZZLE G2 IND 3500 WW MFL WH., LAMP brand. Made in white enamelled sheet and multidirectional ring in white lacquered-cast aluminium. Multidirectional gimbal system. Passive dissipation for a proper thermal management. Model for COB LED, with warm white colour temperature and control gear included. With Medium Flood aluminium reflector. Insulation class II.

Mounting mode

Ceiling recessed

Shape and measurements

Length: 5.51 in Width: 5.51 in Height: 5.00 in

Adjustability

Cardanic

Electric

System power: 31.4 W Appliance Class: II