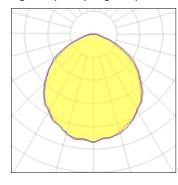

#### Light output 1 (integrated)

| Lamp type          | LED     | CCT         | 3000 K |
|--------------------|---------|-------------|--------|
| Nominal lamp power | 7 W     | CRI         | 80     |
| Total flux         | 185 lm  | LOR         | 100%   |
| Luminous efficacy  | 26 lm/W | Total power | 7 W    |