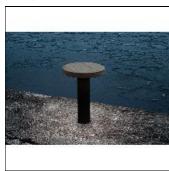

# Product data sheet

FUNGHI BOLLARD 3411133

ZERO

A bollard and a stool in one, Funghi offers a moment's rest for tired feet or a sit-down chat. At the same time, it gently lights up its nearest surroundings with a well-shaded downward light mounted on the underside of the wooden seat. A bollard that works excellently, both as a solitary piece or in groups. LED. Grey painted base RAL 7011. Height 500 mm Diameter 365 mm. Available with ground plate for installation above ground.

### Mounting mode

Standing / Bollard, Pole integrated, Floor mounted

# Shape and measurements

Length: 14.35 in Width: 14.34 in Height: 19.69 in