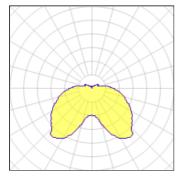

## Light output 1 (integrated)

| Lamp type          | LED      | CCT         | 3000 K |
|--------------------|----------|-------------|--------|
| Nominal lamp power | 27 W     | CRI         | 80     |
| Total flux         | 2800 lm  | LOR         | 100%   |
| Luminous efficacy  | 104 lm/W | ULOR        | 14%    |
|                    |          | Total power | 27 W   |