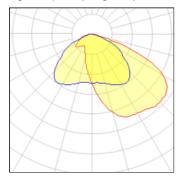

#### Light output 1 (integrated)

| Lamp type          | LED      | CCT         | 4032 K |
|--------------------|----------|-------------|--------|
| Nominal lamp power | 155 W    | CRI         | 80     |
| Total flux         | 16890 lm | LOR         | 100%   |
| Luminous efficacy  | 109 lm/W | Total power | 155 W  |

# Light output 2 (integrated)

| Lamp type          | LED      | CCT         | 4032 K |
|--------------------|----------|-------------|--------|
| Nominal lamp power | 155 W    | CRI         | 80     |
| Total flux         | 16890 lm | LOR         | 100%   |
| Luminous efficacy  | 109 lm/W | Total power | 155 W  |