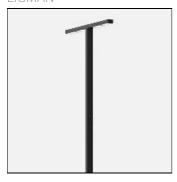

## Mounting mode

Standing / Bollard, Pole top mounted

#### Shape and measurements

Length: 82.28 in Width: 5.91 in Height: 3.54 in Weight: 40.8 kg