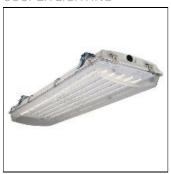

# VRVT4 VRVT4LED-LD5-24-DR-UNV-LA59-CD2-WL-U

COOPER LIGHTING

Chemical resistant stainless steel latches withstand the test of time, Tough polycarbonate lens sealed to prevent water, bugs and debris, Rugged fiber reinforced housing, Superior LED with high efficacy options, 4' length available, Narrow spectrum color LEDs available, Tamper resistant screws secure latches to prevent unwanted access

#### Mounting mode

Ceiling mounted, Pendant

#### Shape and measurements

Length: 12.50 in Width: 49.50 in Height: 3.00 in