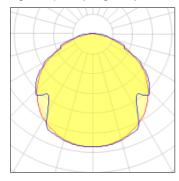

### Light output 1 (integrated)

| Lamp type          | LED     | CCT         | 3000 K  |
|--------------------|---------|-------------|---------|
| Nominal lamp power | 274.3 W | CRI         | 100     |
| Total flux         | 6724 lm | LOR         | 100%    |
| Luminous efficacy  | 25 lm/W | Total power | 274.3 W |