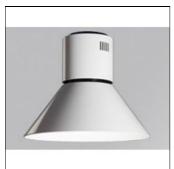

# Product data sheet

STORMBELL 3000 WW FL WH/BK. ST117030FL830NBW + STBE420W + ST1020P

LAMP

Suspended downlight model STORMBELL 3000 WW FL WH/BK., LAMP brand. Made of shiny white extruded and injected aluminum body. Model for COB with warm white color temperature and control gear included on white decorative rose. Flood aluminum reflector. Insulation class I.

#### Mounting mode

Pendant, Ceiling mounted

#### Shape and measurements

Length: 46.26 in Width: 3.86 in Height: 3.31 in

#### Design

Material impression: Plastic

Designer: TREVOS