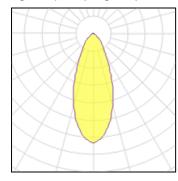

#### Light output 1 (integrated)

| Lamp type          | LED     | CCT         | 3000 K |
|--------------------|---------|-------------|--------|
| Nominal lamp power | 27.2 W  | CRI         | 80     |
| Total flux         | 1671 lm | LOR         | 100%   |
| Luminous efficacy  | 61 lm/W | Total power | 27.2 W |