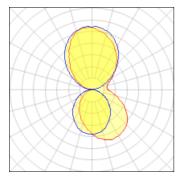

#### Light output 1 (integrated)

| Lamp type          | LED     | CCT         | 3000 K |
|--------------------|---------|-------------|--------|
| Nominal lamp power | 25.7 W  | CRI         | 85     |
| Total flux         | 2448 lm | LOR         | 100%   |
| Luminous efficacy  | 95 lm/W | ULOR        | 54%    |
|                    |         | Total power | 25.7 W |