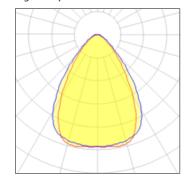

## Light output 1

| 1 x LED            |         |
|--------------------|---------|
| Nominal lamp power | 9 W     |
| Lamp flux          | 945 lm  |
| Luminous efficacy  | 78 lm/W |
| CCT                | 3000 K  |
| CRI                | 90      |

| LOR         | 74%    |
|-------------|--------|
| Total flux  | 699 lm |
| Total power | 9 W    |
|             |        |
|             |        |

Mounting mode

Ceiling mounted

Shape and measurements

Length: 2.95 in Width: 11.02 in Height: 3.94 in