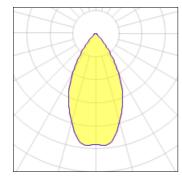

## Light output 1 (integrated)

| Lamp type          | LED     | CCT         | 4000 K |
|--------------------|---------|-------------|--------|
| Nominal lamp power | 10.2 W  | CRI         | 90     |
| Total flux         | 960 lm  | LOR         | 100%   |
| Luminous efficacy  | 94 lm/W | Total power | 10.2 W |