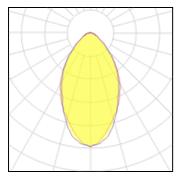

Light output 1

| 1 x LED            |          |             |         |
|--------------------|----------|-------------|---------|
| Nominal lamp power | 41 W     | LOR         | 100%    |
| Lamp flux          | 7530 lm  | ULOR        | 2%      |
| Luminous efficacy  | 175 lm/W | Total flux  | 7530 lm |
| CCT                | 4000 K   | Total power | 43 W    |
| CRI                | 80       |             |         |
|                    |          |             |         |