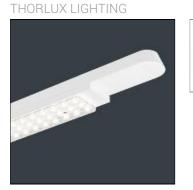

## Product data sheet

ZIPLINE NARROW LED - 41W - 4000K ZP16426

The Zipline is a self-contained pre-wired trunking and LED lighting system offering unparalleled flexibility in terms of lighting layout and scheme design. The Zipline combines architectural impact, longevity and supreme efficiency (128.6 LL/CW) providing the lighting designer with the perfect lighting solution for many building-wide applications. With five luminaire power options, broad, narrow and double asymmetric light distributions and a variety of accessories the Zipline is a truly versatile suspended or surface mounted lighting system.

Pendant

Shape and measurements

Length: 58.86 in Width: 2.60 in Height: 2.48 in