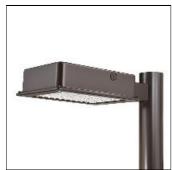

## Product data sheet

RV RIDGEVIEW LED LDRV-RW-E01-E-7060

**COOPER LIGHTING** 

One-piece, die-cast aluminum housing can be pole or wall-mounted, Optical design creates consistent distribution and scalability, Choice of 12 high-efficiency, patented AccuLED Optics™, Standard in 4000K (+/- 275K) CCT and nominal 70 CRI, Suitable for operation in -40°C to 40°C ambient environments, 120-277V 50/60Hz, 347V 60Hz or 480V 60Hz operation, Proprietary circuit module withstands 10kV of transient line surge, Optional battery pack and bi-level switching, Five-year warranty

Mounting mode

Pole top mounted

Shape and measurements

Length: 2.04 in Width: 12.00 in Height: 0.39 in

Adjustability

Fixed

Electric

System power: 24.7 W