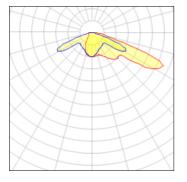

#### Light output 1 (integrated)

| Lamp type          | LED     | CCT         | 3000 K |
|--------------------|---------|-------------|--------|
| Nominal lamp power | 25.9 W  | CRI         | 75     |
| Total flux         | 2441 lm | LOR         | 100%   |
| Luminous efficacy  | 94 lm/W | Total power | 25.9 W |