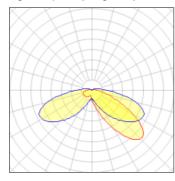

## Light output 1 (integrated)

| Lamp type          | LED      | CCT         | 5000 K |
|--------------------|----------|-------------|--------|
| Nominal lamp power | 40 W     | CRI         | 70     |
| Total flux         | 4512 lm  | LOR         | 100%   |
| Luminous efficacy  | 113 lm/W | ULOR        | 7%     |
|                    |          | Total power | 40 W   |