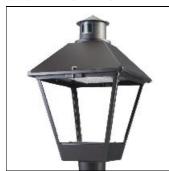

## Product data sheet

LXF/LXT LEXINGTON HID/LED LXF.LXT-PA1-40-750-U-T2R-FL

COOPER LIGHTING

Aluminum housing, top, and base, Greater than 98% life at 60,000 hours ( $40^{\circ}$ C) (LED), Up to 140 lumens per watt, Lumen packages ranging from 2,000 – 11,000 lumens, Self-aligning pole-top fitter fits 2-3/8" and 3" O.D. tenons, Optional NEMA photocontrol receptacle, Five-year warranty (LED)

Mounting mode

Pole top mounted

Shape and measurements

Height: 10.00 in Diameter: 14.00 in

Adjustability

Fixed

Electric

System power: 40 W