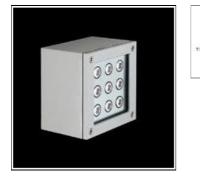

# Product data sheet

PAOLINA LED 8910923 FLOS

• Outdoor luminaire for installation on wall or on ceiling. • Configuration: die-cast aluminium structure. EN AB-47100 alloy (low copper content). • Double layer coating for high resistance to corrosion: The low copper Aluminium alloy is painted with a double coat using powders which are complaint with QUALICOAT standards: a first layer of epoxy powder (with excellent chemical and mechanical resistance) and a second finishing layer of polyester powder (resistant to UV rays and atmospheric agents). The entire painting process of the aluminium fitting starts from components which have been sand-blasted in advance to make the surface more porous and increase the adherence of the paint. Ares effects alkaline and acid washing to clean the surfaces completely, then rinses with demineralised water to remove any residue particles, subsequently a chemical conversion treatment is done to protect against rusting. • Tempered transparent glass, pure aluminium optics, silicone gasket. • Glass fixed to the aluminium body through a robotic gluing system.

#### Mounting mode

Ceiling mounted

#### Shape and measurements

Length: 5.91 in Width: 5.91 in Height: 3.94 in