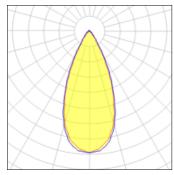

## Light output 1 (integrated)

Lamp type Nominal lamp power Total flux Luminous efficacy

| LED     |  |
|---------|--|
| 12 W    |  |
| 964 lm  |  |
| 80 lm/W |  |
|         |  |

| 6000 K |
|--------|
| 70     |
| 99%    |
| 12 W   |
|        |