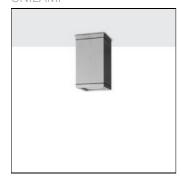

## Product data sheet

MAXI CORE - SURFACE DOWNLIGHT 4102-6-5-506-XX

UNILAMP

Description Characterized by clean and clear-cut lines CORE is a family of square wall and ceiling as well as bollard and pole lights. CORE is available in 2 sizes and is operated with High Lumen Output LED. With the energy-efficient COB LED from Citizen, clients can enjoy the same or even higher lighting levels when compared to metal halide lamps with less energy consumption. The computer-aided-design of the parabolic reflector provides efficient light emission and distribution. The housing is dust and water protected through the extensive engineering design and testing. CORE is recommended to illuminate columns, facades, walkways and various architectural design works. The bollard and pole light version gives a great level of downward light in respect to the lighting pollution issue. Spec • Designed, Manufactured and Tested according to IEC 60598-1, IEC 60598-2-1, IEC 60598-2-2 and VDE regulations. • LM6 Die Cast Aluminium and Extruded Aluminium body. • Stainless steel screws. • Nano Ceramic surface conversion. • Double layer coating. • Safety glass cover. • Post-cured silicone gasket. • High quality LED module and driver. • High efficiency reflector. • Weather proof grommet. • GFR PA6.6 terminal block. • Installation work has to be carried on according to the enclosed installation manual.

Mounting mode

Ceiling mounted

Shape and measurements

Length: 5.92 in Width: 5.92 in Height: 10.62 in

Adjustability

Fixed

Electric

23 W 3160 lm 137 lm/W 2700 K