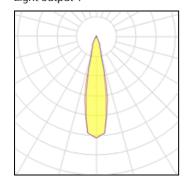

## Light output 1

| 1 x LED            |  |
|--------------------|--|
| Nominal lamp power |  |
| Lamp flux          |  |
| Luminous efficacy  |  |
| CCT                |  |
| CRI                |  |

| LOR         | 95%     |
|-------------|---------|
| Total flux  | 2991 lm |
| Total power | 26 W    |
|             |         |
|             |         |