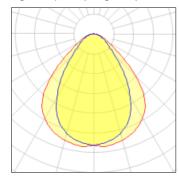

## Light output 1 (integrated)

| Lamp type          | LED      | CCT         | 3000 K |
|--------------------|----------|-------------|--------|
| Nominal lamp power | 36.8 W   | CRI         | 90     |
| Total flux         | 4099 lm  | LOR         | 100%   |
| Luminous efficacy  | 111 lm/W | Total power | 36.8 W |