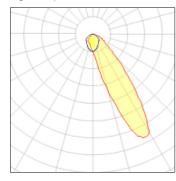

## Light output 1

| 1 x LED            |         |
|--------------------|---------|
| Nominal lamp power | 75 W    |
| Lamp flux          | 900 lm  |
| Luminous efficacy  | 12 lm/W |
| CCT                | 3000 k  |
| CRI                | 100     |

| LOR         | 84%    |
|-------------|--------|
| Total flux  | 757 lm |
| Total power | 75 W   |
|             |        |
|             |        |

Mounting mode

Ceiling recessed

Shape and measurements