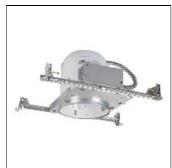

## Product data sheet

H7T SERIES H7-310-H930\_75R30SP\_MAXTILT

COOPER LIGHTING

Got Nail!™ bar hangers, Pass-N-Thru™ tool-less shortening of bar hangers, Slide-N-Side™ wire traps, Quick Connect wiring connectors included in junction box, Thermally protected, Die-formed housing and plaster frame, Housing may be removed from plaster frame for junction box access

| LOR         | 84%    |
|-------------|--------|
| Total flux  | 757 lm |
| Total power | 75 W   |
|             |        |
|             |        |

Mounting mode

Ceiling recessed

Shape and measurements