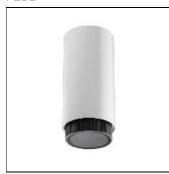

## Product data sheet

TUBULAR BELLS PRO 07.9456/PH LED/8,5W/IN

FLOS

Ceiling luminaires for direct illumination. Body of the luminaire made of extrusion aluminium. Zoom lens available to regulate the opening grade of luminous beam. Versions 1/2 are available in two different lengths: 100 and 550mm. The LED version and the PRO versions have a crosshead shielded. Available finishes: white (09, 11), satin anodized aluminium (61, AS), anodized black (30, AN).

Length: 3.94 in Width: 3.94 in Height: 9.98 in

Adjustability

Fixed

Electric

System power: 8.5 W Appliance Class: I

Protection

IP: 65