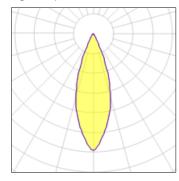

## Light output 1

| 1 x LED            |         |
|--------------------|---------|
| Nominal lamp power | 8.5 V   |
| Lamp flux          | 580 ln  |
| Luminous efficacy  | 27 lm/V |
| CCT                | 3000 I  |
| CRI                | 80      |

Im/W Total power 8.5 W 000 K 80

39%

228 lm

LOR

Total flux

Mounting mode

Ceiling mounted

Shape and measurements