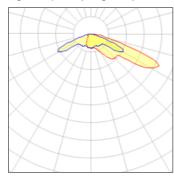

## Light output 1 (integrated)

| Lamp type          | LED     | CCT         | 4000 K |
|--------------------|---------|-------------|--------|
| Nominal lamp power | 78.3 W  | CRI         | 70     |
| Total flux         | 5884 lm | LOR         | 100%   |
| Luminous efficacy  | 75 lm/W | Total power | 78.3 W |