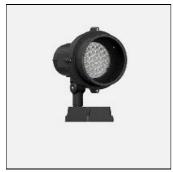

# Product data sheet

MIC 5 FLOODLIGHTS,PROJECTORS MI-50391-W-W40

LIGMAN

# Mounting mode

Standing / Bollard, Wall mounted

# Shape and measurements

Height: 14.76 in Diameter: 10.28 in Weight: 5.7 kg

# Design

Color of housing: Black, White, Silver gray