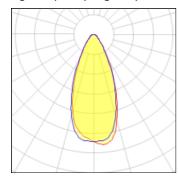

#### Light output 1 (integrated)

toughened glass - Integral control gear

| Lamp type          | LED      | CCT         | 4032 K |
|--------------------|----------|-------------|--------|
| Nominal lamp power | 38.3 W   | CRI         | 80     |
| Total flux         | 3944 lm  | LOR         | 100%   |
| Luminous efficacy  | 103 lm/W | Total power | 38.3 W |

# Glare protection

Glare protection: UGR < 19