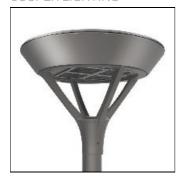

## Product data sheet

PMM MESA PMM-E04-LED-E-U-T4-8030

COOPER LIGHTING

Die-cast aluminum housing and door, Lumens packages ranging from 3,000 - 29,000 lumens, Choice of 13 high-efficiency, patented AccuLED Optics™, Base casting slip fits over a standard 3" O.D. tenon, Wall, single and dual-mount configurations available, 10kV/10vkA surge protection standard, LED fixture features a five-year warranty