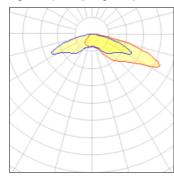

## Light output 1 (integrated)

| Lamp type          | LED     | CCT         | 3000 K |
|--------------------|---------|-------------|--------|
| Nominal lamp power | 97.2 W  | CRI         | 80     |
| Total flux         | 8178 lm | LOR         | 100%   |
| Luminous efficacy  | 84 lm/W | Total power | 97.2 W |