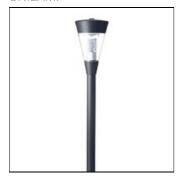

# Product data sheet

CONE 1 - POLE TOP LIGHT 7203-0-3-711-XX

UNILAMP

CRI

Description CONE is as its name suggests, a series of cone-shaped pole top and wall mounted luminaires with shielded light source. The recommended mounting height is between 3 – 4 metes. CONE2 is assembled with a glare suppression opal polymer which gives a wide light distribution. To avoid discolouration of the lens we have used a high quality PMMA clear cover. Recommended uses are in gardens, parks, residential areas, squares and public spaces. Aluminium pole, galvanized steel pole and anchor unit for concrete foundation are also available. Specification • Designed, Manufactured and Tested according to IEC 60598-1, IEC 60598-2-1 and VDE regulations. • LM6 Die-Cast Aluminium, Cast Aluminium alloy and Extruded Aluminium body. • Stainless steel screws. • Nano Ceramic surface conversion. • Double layer coating. • PMMA cover. • Post-cured silicone gasket. • High quality LED module and driver. • GFR PA6.6 Terminal block. • Weather proof grommet(Wall Light) or M20 cable gland(Pole Light). • Pole light pre-wired with outdoor cable. • Installation work has to be carried on according to the enclosed product manual.

## Mounting mode

Pole top mounted

### Shape and measurements

Length: 15.03 in Width: 15.03 in Height: 25.35 in