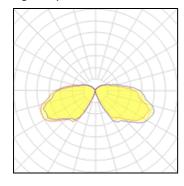

PMMA clear cover. Recommended uses are in gardens, parks, residential areas, squares and public spaces. Aluminium pole, galvanized steel pole and anchor unit for concrete foundation are also available. Specification • Designed, Manufactured and Tested according to IEC 60598-1, IEC 60598-2-1 and VDE regulations. • LM6 Die-Cast Aluminium, Cast Aluminium alloy and Extruded Aluminium body. • Stainless steel screws. • Nano Ceramic surface conversion. • Double layer coating. • PMMA cover. • Post-cured silicone gasket. • High quality LED module and driver. • GFR PA6.6 Terminal block. • Weather proof grommet(Wall Light) or M20 cable gland(Pole Light). • Pole light pre-wired with outdoor cable. • Installation work has to be carried on according to the enclosed product manual.

#### Light output 1



| 1 x Metal halide lamp |         |            |
|-----------------------|---------|------------|
| Nominal lamp power    | 70 W    | Socket     |
| Lamp flux             | 5900 lm | LOR        |
| Luminous efficacy     | 84 lm/W | ULOR       |
| CCT                   | 4200 K  | Total flux |
|                       |         |            |

84



| 1 x Metal halide lamp |         |             |         |
|-----------------------|---------|-------------|---------|
| Nominal lamp power    | 70 W    | Socket      | E27     |
| Lamp flux             | 5900 lm | LOR         | 46%     |
| Luminous efficacy     | 84 lm/W | ULOR        | 10%     |
| CCT                   | 3000 K  | Total flux  | 2688 lm |
| CRI                   | 84      | Total power | 83 W    |

Total power

## Mounting mo