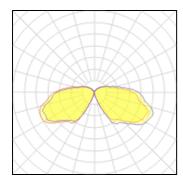

#### Light output 1

| 1 x Metal halide lamp |         |            |
|-----------------------|---------|------------|
| Nominal lamp power    | 70 W    | Socket     |
| Lamp flux             | 5900 lm | LOR        |
| Luminous efficacy     | 84 lm/W | ULOR       |
| CCT                   | 4200 K  | Total flux |
|                       |         |            |

84

| 1 x Metal halide lamp |         |             |         |
|-----------------------|---------|-------------|---------|
| Nominal lamp power    | 70 W    | Socket      | E27     |
| Lamp flux             | 5900 lm | LOR         | 46%     |
| Luminous efficacy     | 84 lm/W | ULOR        | 10%     |
| CCT                   | 3000 K  | Total flux  | 2688 lm |
| CRI                   | 84      | Total power | 83 W    |