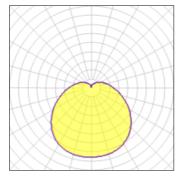

#### Light output 1 (integrated)

| Lamp type          | LED     | CCT         | 3000 K |
|--------------------|---------|-------------|--------|
| Nominal lamp power | 11 W    | CRI         | 80     |
| Total flux         | 769 lm  | LOR         | 100%   |
| Luminous efficacy  | 70 lm/W | ULOR        | 20%    |
|                    |         | Total power | 11 W   |