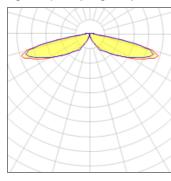

## Light output 1 (integrated)

| Lamp type          | LED      | CCT         | 4000 K |
|--------------------|----------|-------------|--------|
| Nominal lamp power | 21 W     | CRI         | 70     |
| Total flux         | 2845 lm  | LOR         | 100%   |
| Luminous efficacy  | 135 lm/W | ULOR        | 2%     |
|                    |          | Total power | 21 W   |