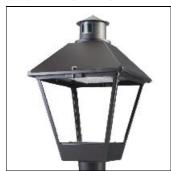

## Product data sheet

LXF/LXT LEXINGTON HID/LED LXF.LXT-PA1-20-740-U-5WQ-CL

COOPER LIGHTING

Aluminum housing, top, and base, Greater than 98% life at 60,000 hours ( $40^{\circ}$ C) (LED), Up to 140 lumens per watt, Lumen packages ranging from 2,000 – 11,000 lumens, Self-aligning pole-top fitter fits 2-3/8" and 3" O.D. tenons, Optional NEMA photocontrol receptacle, Five-year warranty (LED)

Mounting mode

Pole top mounted

Shape and measurements

Height: 10.00 in Diameter: 14.00 in

Adjustability

Fixed

Electric

System power: 21 W