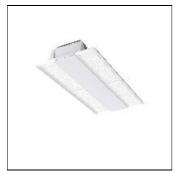

## FLIGHT FGMH14K

WHITECROFT

Surface or suspended LED highbay luminaire with extruded aluminium LED housing and clear polycarbonate lens optics. Supplied with first fix bracket and plug connector for easy installation. The LED module is easily replaced without tools for simple future upgrades and replacement ensuring a sustainable lighting solution - as Whitecroft Lighting FLIGHT

Mounting mode

Pendant

Shape and measurements

Length: 8.98 in Width: 22.95 in Height: 2.94 in

Adjustability

Fixed

Electric

System power: 66.9 W