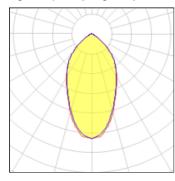

## Light output 1 (integrated)

| Lamp type          | LED      | CCT         | 4000 K |
|--------------------|----------|-------------|--------|
| Nominal lamp power | 66.9 W   | CRI         | 1      |
| Total flux         | 11972 lm | LOR         | 100%   |
| Luminous efficacy  | 179 lm/W | Total power | 66.9 W |