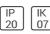

## Product data sheet

## FLIGHT FGMH14K

WHITECROFT







Surface or suspended LED highbay luminaire with extruded aluminium LED housing and clear polycarbonate lens optics. Supplied with first fix bracket and plug connector for easy installation. The LED module is easily replaced without tools for simple future upgrades and replacement ensuring a sustainable lighting solution - as Whitecroft Lighting FLIGHT

## Light output 1 (integrated)



| Lamp type          | LED      | CCT         | 4000 K |
|--------------------|----------|-------------|--------|
| Nominal lamp power | 66.9 W   | CRI         | 1      |
| Total flux         | 11972 lm | LOR         | 100%   |
| Luminous efficacy  | 179 lm/W | Total power | 66.9 W |

Mounting mode

Pendant

Shape and measurements

Length: 8.98 in Width: 22.95 in Height: 2.94 in

Adjustability

Fixed

Elec