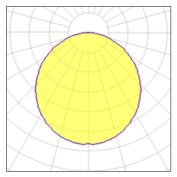

## Light output 1 (integrated)

| Lamp type          | LED     | CCT         | 3000 K |
|--------------------|---------|-------------|--------|
| Nominal lamp power | 12 W    | CRI         | 80     |
| Total flux         | 640 lm  | LOR         | 100%   |
| Luminous efficacy  | 53 lm/W | Total power | 12 W   |