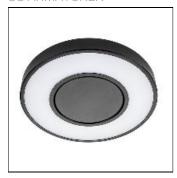

# Product data sheet

CIRCULUS BLACK 19W LED 2700K RA>80 5046214000

SG ARMATUREN

L

Round surface-mounted luminaire, wholly uniform light with attractive design, made of powder-coated aluminium, simple to mount by removing the back plate, which can be screwed on to all known ceiling outlets/electrical boxes, clips with option of additional looping, connectors between lamp and mounting plate, dimmable driver phase-dimming/DALI and sensor options. Both visible and hidden cabling possible. Light distribution Direct Light technic LED (not exchangeable) 19W 2700K Ra>80 SDCM 3 L80/B10 >50,000 hrs at Ta=25°C L70/B50 >100,000 hrs at Ta=25°C Control/Dimming Trailing edge dimming Protection Class I IP21 Energy and approvals A+ CE Materials and finish Housing: Steel Colour: Black (RAL 9004) Optics: PMMA Polymethylmethacrylat Mounting/Connection Surface, Indoor Screwless terminal block

### Design

Color of housing: Black