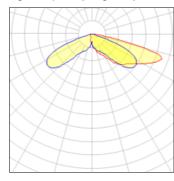

## Light output 1 (integrated)

| Lamp type          | LED      | CCT         | 5000 K |
|--------------------|----------|-------------|--------|
| Nominal lamp power | 225 W    | CRI         | 70     |
| Total flux         | 19900 lm | LOR         | 100%   |
| Luminous efficacy  | 88 lm/W  | Total power | 225 W  |