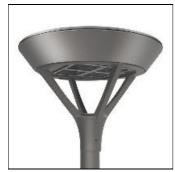

## Product data sheet

MSA MESA LED MSA-SA4C-750-U-SL4-HSS

**COOPER LIGHTING** 

Die-cast aluminum housing and door, Lumens packages ranging from 3,000 - 29,000 lumens, Choice of 13 high-efficiency, patented AccuLED Optics™, Base casting slip fits over a standard 3" O.D. tenon, Wall, single and dual-mount configurations available, 10kV/10vkA surge protection standard, LED fixture features a five-year warranty