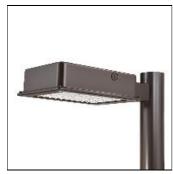

## Product data sheet

RV RIDGEVIEW LED LDRV-SLR-E02-E

**COOPER LIGHTING** 

One-piece, die-cast aluminum housing can be pole or wall-mounted, Optical design creates consistent distribution and scalability, Choice of 12 high-efficiency, patented AccuLED Optics™, Standard in 4000K (+/- 275K) CCT and nominal 70 CRI, Suitable for operation in -40°C to 40°C ambient environments, 120-277V 50/60Hz, 347V 60Hz or 480V 60Hz operation, Proprietary circuit module withstands 10kV of transient line surge, Optional battery pack and bi-level switching, Five-year warranty

Mounting mode

Pole top mounted

Shape and measurements

Length: 2.04 in Width: 12.00 in Height: 0.39 in

Adjustability

Fixed

Electric

System power: 52.1 W