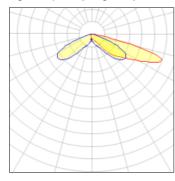

## Light output 1 (integrated)

| Lamp type          | LED      | CCT         | 4000 K |
|--------------------|----------|-------------|--------|
| Nominal lamp power | 129 W    | CRI         | 70     |
| Total flux         | 10100 lm | LOR         | 100%   |
| Luminous efficacy  | 78 lm/W  | Total power | 129 W  |