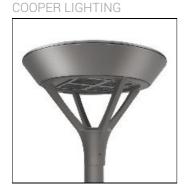

## Product data sheet

MSA MESA LED MSA-SA2D-740-U-T4FT-HSS

Die-cast aluminum housing and door, Lumens packages ranging from 3,000 - 29,000 lumens, Choice of 13 high-efficiency, patented AccuLED Optics™, Base casting slip fits over a standard 3" O.D. tenon, Wall, single and dual-mount configurations available, 10kV/10vkA surge protection standard, LED fixture features a five-year warranty