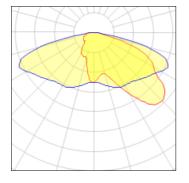

#### Light output 1 (integrated)

| CCT           | 2200 K         |
|---------------|----------------|
| V CRI         | 70             |
| n LOR         | 100%           |
| V Total power | 66 W           |
|               | V CRI<br>n LOR |