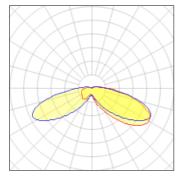

## Light output 1 (integrated)

| Lamp type          | LED      | CCT         | 5000 K |
|--------------------|----------|-------------|--------|
| Nominal lamp power | 40 W     | CRI         | 70     |
| Total flux         | 4614 lm  | LOR         | 100%   |
| Luminous efficacy  | 115 lm/W | ULOR        | 9%     |
|                    |          | Total power | 40 W   |