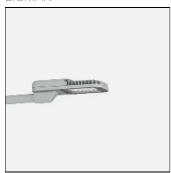

# Product data sheet

POWERMISSION 2 STREET LIGHTING LUMINAIRES PO29-GP028-ME-W40

LIGMAN

- Lamp LED - CRI Ra > 80 - MacAdam Ellipse 3 SDCM - Colour 3000K , 4000K - Die-cast aluminium housing pre-treated before powder coating ensuring high corrosion resistance - Thermal heat dissipation body - Stainless steel fasteners in grade 316 - Durable silicone rubber gasket - Clear, impact-resistant, toughened glass diffuser - Surge protection 10 kV

## Shape and measurements

Length: 18.50 in Width: 12.68 in Height: 5.31 in Weight: 4.7 kg