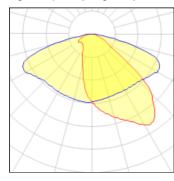

## Light output 1 (integrated)

| Lamp type          | LED      | CCT         | 4032 K |
|--------------------|----------|-------------|--------|
| Nominal lamp power | 27.7 W   | CRI         | 80     |
| Total flux         | 3218 lm  | LOR         | 100%   |
| Luminous efficacy  | 116 lm/W | Total power | 27.7 W |

## Glare protection

Glare protection: UGR < 19