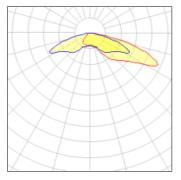

# Light output 1 (integrated)

| Lamp type          | LED      | CCT         | 4000 K  |
|--------------------|----------|-------------|---------|
| Nominal lamp power | 150.5 W  | CRI         | 70      |
| Total flux         | 14535 lm | LOR         | 100%    |
| Luminous efficacy  | 97 lm/W  | Total power | 150.5 W |