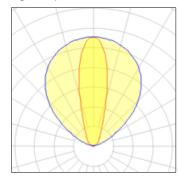

## Light output 1

## 180 x LED

| Nominal lamp power | 0.125 W | LOR         | 79%     |
|--------------------|---------|-------------|---------|
| Lamp flux          | 19 lm   | ULOR        | 79%     |
| Luminous efficacy  | 93 lm/W | Total flux  | 2692 lm |
| CCT                | 3000 K  | Total power | 29 W    |
| CBI                | 80      |             |         |