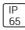

## Product data sheet

20W LED MINIATURE FLOODLIGHT (6500K) LEDXION K10111

NIKKON







NIKKON LEDXION K10111 20W LED Miniature Floodlight (6500K)

## Light output 1



| 1 x LED            |       |
|--------------------|-------|
| Nominal lamp power | 23.0  |
| Lamp flux          | 1980  |
| Luminous efficacy  | 73 lm |
| CCT                | 644   |
| CBI                |       |

| 23.01 W | LOR         | 84%     |
|---------|-------------|---------|
| 1980 lm | Total flux  | 1672 lm |
| 73 lm/W | Total power | 23.01 W |
| 6445 K  |             |         |
| 98      |             |         |

Mounting mode

Pole top mounted

Shape and measurements

Length: 3.94 in Width: 3.94 in Height: 3.94 in

Adjustability

Free

Electric

System power: 23.01 W

Protection

IP: 65