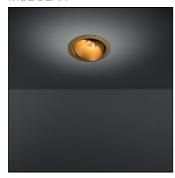

# Product data sheet

SMART KUP 115 ADJUSTABLE LED GE 3000K FLOOD WHITE STRUC 12791609

MODULAR

Smart lighting family Smart Cake, Smart Lotis and Smart Kup form a new generation of spotlights which combine technical ingenuity with timeless design. This family's styling is based on our most popular designs. In concrete terms, the fittings consist of a module which can be combined with one of three trims to suit your requirements. The new spotlights can be combined with Smart Mask or Smart surface box to form the perfect solution for any interior. What you get is a LED module with a different finish. The design of the Smart Kup looks like a flaring cylinder.

#### Mounting mode

Ceiling recessed

## Shape and measurements

Length: 4.53 in Width: 4.53 in Height: 0.20 in