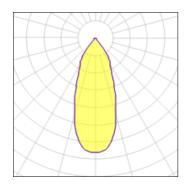

# Product data sheet

SMART KUP 115 ADJUSTABLE LED GE 3000K FLOOD WHITE STRUC 12791609

MODULAR

Smart lighting family Smart Cake, Smart Lotis and Smart Kup form a new generation of spotlights which combine technical ingenuity with timeless design. This family's styling is based on our most popular designs. In concrete terms, the fittings consist of a module which can be combined with one of three trims to suit your requirements. The new spotlights can be combined with Smart Mask or Smart surface box to form the perfect solution for any interior. What you get is a LED module with a different finish. The design of the Smart Kup looks like a flaring cylinder.