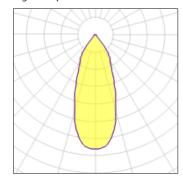

#### Light output 1

| I x LED            |         |
|--------------------|---------|
| Nominal lamp power | 13.4 W  |
| Lamp flux          | 956 lm  |
| Luminous efficacy  | 69 lm/W |
| CCT                | 2700 K  |
| CRI                | 90      |

| LOR         | 97%    |
|-------------|--------|
| Total flux  | 924 lm |
| Total power | 13.4 W |
|             |        |
|             |        |

| 1 x LED            |         |
|--------------------|---------|
| Nominal lamp power | 6.2 W   |
| Lamp flux          | 576 lm  |
| Luminous efficacy  | 90 lm/W |
| CCT                | 3000 K  |
| CRI                | 90      |

| LOR         | 97%    |
|-------------|--------|
| Total flux  | 557 lm |
| Total power | 6.2 W  |

| 1 x LED            |         |             |        |  |  |  |
|--------------------|---------|-------------|--------|--|--|--|
| Nominal lamp power | 9.2 W   | LOR         | 97%    |  |  |  |
| Lamp flux          | 773 lm  | Total flux  | 747 lm |  |  |  |
| Luminous efficacy  | 81 lm/W | Total power | 9.2 W  |  |  |  |
| CCT                | 3000 K  |             |        |  |  |  |
| CRI                | 90      |             |        |  |  |  |
|                    |         |             |        |  |  |  |