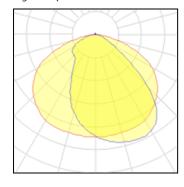

## Light output 1

| 1 x LED            |        |
|--------------------|--------|
| Nominal lamp power | 140    |
| Lamp flux          | 19800  |
| Luminous efficacy  | 130 lm |
| CCT                | 494    |
| CRI                |        |

| 40 W  | LOR         | 97%      |
|-------|-------------|----------|
| 00 lm | Total flux  | 19253 lm |
| lm/W  | Total power | 148.67 W |
| 948 K |             |          |
| 99    |             |          |