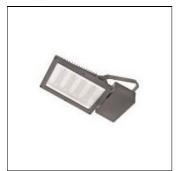

## Product data sheet

140W LED FLOODLIGHT (WB) TYPE 1 (5000K) S2266 LEDXION K10119

NIKKON

NIKKON S2266 LEDXION K10119 140W LED Floodlight (WB) Type 1 (5000K)