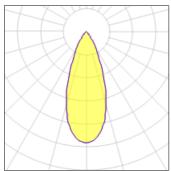

## 1 x LED

| I X LED            |         |             |        |
|--------------------|---------|-------------|--------|
| Nominal lamp power | 4 W     | Socket      | Gu10   |
| Lamp flux          | 180 lm  | LOR         | 93%    |
| Luminous efficacy  | 42 lm/W | Total flux  | 167 lm |
| CCT                | 2700 K  | Total power | 4 W    |
| CRI                | 80      |             |        |