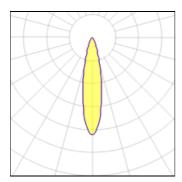

| 1 x LED            |         |             |        |
|--------------------|---------|-------------|--------|
| Nominal lamp power | 4 W     | Socket      | Gu10   |
| Lamp flux          | 180 lm  | LOR         | 94%    |
| Luminous efficacy  | 42 lm/W | Total flux  | 169 lm |
| CCT                | 2700 K  | Total power | 4 W    |
| CRI                | 80      |             |        |
|                    |         |             |        |