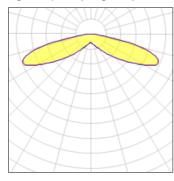

## Light output 1 (integrated)

| Lamp type          | LED      | CCT         | 4000 K  |
|--------------------|----------|-------------|---------|
| Nominal lamp power | 150.5 W  | CRI         | 70      |
| Total flux         | 15622 lm | LOR         | 100%    |
| Luminous efficacy  | 104 lm/W | Total power | 150.5 W |