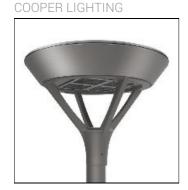

## Product data sheet

PMM MESA PMM-E06-LED-E-U-5WQ

Die-cast aluminum housing and door, Lumens packages ranging from 3,000 - 29,000 lumens, Choice of 13 high-efficiency, patented AccuLED Optics™, Base casting slip fits over a standard 3" O.D. tenon, Wall, single and dual-mount configurations available, 10kV/10vkA surge protection standard, LED fixture features a five-year warranty

Mounting mode

Wall mounted

Shape and measurements

Length: 2.04 in Width: 12.00 in Height: 0.39 in

Adjustability

Fixed

Electric

System power: 150.5 W