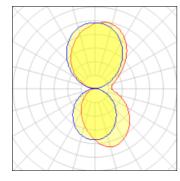

## Light output 1 (integrated)

| Lamp type          | LED     | CCT         | 3000 K |
|--------------------|---------|-------------|--------|
| Nominal lamp power | 49.4 W  | CRI         | 85     |
| Total flux         | 4636 lm | LOR         | 100%   |
| Luminous efficacy  | 94 lm/W | ULOR        | 54%    |
|                    |         | Total power | 49.4 W |