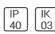

## Product data sheet

FLAT POLYMERO 311946.002.3.76

RZB







Series: FLAT POLYMERO Decorative round surface-mounted luminaire. Base: metal, powder-coated. Diffuser made of non-yellowing plastic (PMMA), opal. Diffuser fastening: patented push system. Suitable for ceiling mounting, wall (surface). Colour: white Diameter: 360 mm Height: 100 mm Lamp: LED Socket: without socket Colour temperature: 4000K Colour rendering index (CRI): 80 System power: 19 W Rated luminous flux: 2200 Im Luminous efficiency: 116 Im/W Control gear: AC power, DALI dimmable Protection class: I Type of protection: IP 40

## Light output 1 (integrated)



| Lamp type          | LED      | CCT         | 4000 K |
|--------------------|----------|-------------|--------|
| Nominal lamp power | 19 W     | CRI         | 80     |
| Total flux         | 2200 lm  | LOR         | 100%   |