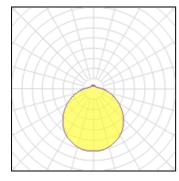

## Light output 1 (integrated)

| Lamp type          | LED      | CCT         | 4000 K |
|--------------------|----------|-------------|--------|
| Nominal lamp power | 19 W     | CRI         | 80     |
| Total flux         | 2200 lm  | LOR         | 100%   |
| Luminous efficacy  | 116 lm/W | ULOR        | 11%    |
|                    |          | Total power | 19 W   |