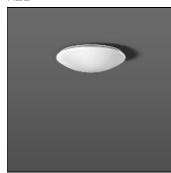

## Product data sheet

FLAT POLYMERO 311946.002.3.76

RZB

Series: FLAT POLYMERO Decorative round surface-mounted luminaire. Base: metal, powder-coated. Diffuser made of non-yellowing plastic (PMMA), opal. Diffuser fastening: patented push system. Suitable for ceiling mounting, wall (surface). Colour: white Diameter: 360 mm Height: 100 mm Lamp: LED Socket: without socket Colour temperature: 4000K Colour rendering index (CRI): 80 System power: 19 W Rated luminous flux: 2200 Im Luminous efficiency: 116 Im/W Control gear: AC power, DALI dimmable Protection class: I Type of protection: IP 40

Mounting mode

Ceiling mounted

Shape and measurements

Height: 3.94 in Diameter: 14.17 in

Adjustability

Fixed

Electric

System power: 19 W