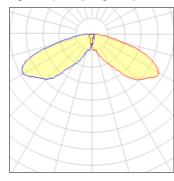

## Light output 1 (integrated)

| Lamp type          | LED      | CCT         | 5700 K |
|--------------------|----------|-------------|--------|
| Nominal lamp power | 129 W    | CRI         | 70     |
| Total flux         | 11554 lm | LOR         | 100%   |
| Luminous efficacy  | 90 lm/W  | Total power | 129 W  |