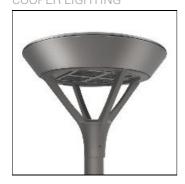

## Product data sheet

PMM MESA PMM-SA2D-760-U-SLR COOPER LIGHTING

Die-cast aluminum housing and door, Lumens packages ranging from 3,000 - 29,000 lumens, Choice of 13 high-efficiency, patented AccuLED Optics™, Base casting slip fits over a standard 3" O.D. tenon, Wall, single and dual-mount configurations available, 10kV/10vkA surge protection standard, LED fixture features a five-year warranty