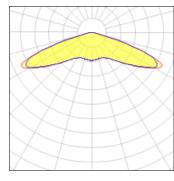

## Light output 1 (integrated)

| Lamp type          | LED      | CCT         | 2200 K |
|--------------------|----------|-------------|--------|
| Nominal lamp power | 162 W    | CRI         | 70     |
| Total flux         | 17987 lm | LOR         | 100%   |
| Luminous efficacy  | 111 lm/W | Total power | 162 W  |