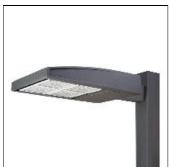

## Product data sheet

GAN GALLEON AREA/ROADWAY LUMINAIRE GAN-SA5A-722-U-5MQ

**COOPER LIGHTING** 

Choice of 16 high-efficiency, patented AccuLED Optics™, Lumen packages range from 4,200 - 80,800 (34W - 640W), Available in 2200K, 2700K, 3000K, 3500K, 4000K, 5000K or 5700K CCT, -40°C to 40°C operating range, optional 50°C high ambient, 120-277V 50/60Hz, 347V 60Hz or 480V 60Hz operation, IP66 rated housing and light square, 3G vibration rated, Pole, mast-arm or wall-mounted configurations, Fiveyear warranty

Mounting mode

Pole top mounted

Shape and measurements

Length: 30.00 in Width: 12.00 in Height: 0.39 in

Adjustability

Fixed

Electric

System power: 162 W