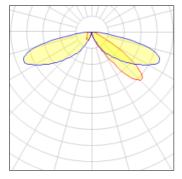

## Light output 1 (integrated)

| Lamp type          | LED      | CCT         | 5700 K |
|--------------------|----------|-------------|--------|
| Nominal lamp power | 54 W     | CRI         | 70     |
| Total flux         | 6557 lm  | LOR         | 100%   |
| Luminous efficacy  | 121 lm/W | Total power | 54 W   |