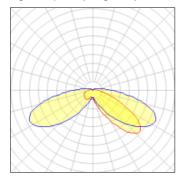

## Light output 1 (integrated)

| Lamp type          | LED      | CCT         | 3000 K |
|--------------------|----------|-------------|--------|
| Nominal lamp power | 40 W     | CRI         | 70     |
| Total flux         | 4226 lm  | LOR         | 100%   |
| Luminous efficacy  | 106 lm/W | ULOR        | 7%     |
|                    |          | Total power | 40 W   |