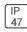

## Product data sheet

LXF/LXT LEXINGTON HID/LED LXF.LXT-PA1-40-730-U-T2U-FL

COOPER LIGHTING







Aluminum housing, top, and base, Greater than 98% life at 60,000 hours ( $40^{\circ}$ C) (LED), Up to 140 lumens per watt, Lumen packages ranging from 2,000 – 11,000 lumens, Self-aligning pole-top fitter fits 2-3/8" and 3" O.D. tenons, Optional NEMA photocontrol receptacle, Five-year warranty (LED)

## Light output 1 (integrated)



| Lamp type          | LED      | CCT         | 3000 K |
|--------------------|----------|-------------|--------|
| Nominal lamp power | 40 W     | CRI         | 70     |
| Total flux         | 4226 lm  | LOR         | 100%   |
| Luminous efficacy  | 106 lm/W | ULOR        | 7%     |
|                    |          | Total power | 40 W   |

Mounting mode

Pole top mounted

Shape and measurements

Height: 10.00 in Diameter: 14.00 in

Adjustability

Fixed

Elec