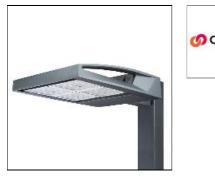

# Product data sheet

GAA GALLEONAIRE LED GAA-AF-07-LED-U-T4FT COOPER LIGHTING

Choice of 16 high-efficiency, patented AccuLED Optics<sup>™</sup>, 3,400 - 61,800 lumens, up to 131 lp/W, Standard in 4000K CCT, 70 CRI, optional 2700K, 3000K, 5000K and 6000K, -40°C to 40°C operating range, 120-277V 50/60Hz, 347V 60Hz or 480V 60Hz operation, IP66 rated housing and LED Light Squares, Thermally conductive polymer heatsink for up to 22% weight reduction, Pole, mast-arm or wall-mounted configurations, 3G vibration rated, Five-year warranty

# Mounting mode

Pole top mounted

## Shape and measurements

Height: 0.39 in Diameter: 6.00 in

## Adjustability

Fixed