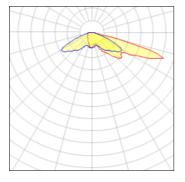

## Light output 1 (integrated)

| Lamp type          | LED      | CCT         | 4000 K |
|--------------------|----------|-------------|--------|
| Nominal lamp power | 391 W    | CRI         | 70     |
| Total flux         | 42213 lm | LOR         | 100%   |
| Luminous efficacy  | 108 lm/W | Total power | 391 W  |