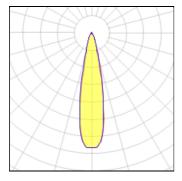

#### Light output 3 (integrated)

| Lamp type          | LED     | CCT         | 7247 K |
|--------------------|---------|-------------|--------|
| Nominal lamp power | 9.34 W  | CRI         | -18    |
| Total flux         | 582 lm  | LOR         | 100%   |
| Luminous efficacy  | 62 lm/W | Total power | 9.34 W |