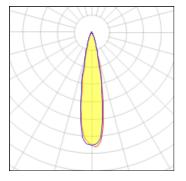

## Light output 1 (integrated)

| Lamp type          | LED     | CCT         | 4032 K |
|--------------------|---------|-------------|--------|
| Nominal lamp power | 9.11 W  | CRI         | 80     |
| Total flux         | 583 lm  | LOR         | 100%   |
| Luminous efficacy  | 64 lm/W | Total power | 9.11 W |