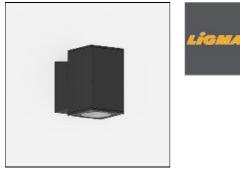

# Product data sheet

JET 34 WALL LUMINAIRES JE-30413-N-40

LIGMAN

- Lamp LED - CRI Ra > 80 - MacAdam Ellipse 3 SDCM - Colour RGBW 30,40 - Die-cast aluminium housing pre-treated before powder coating ensuring high corrosion resistance - Single cable entry - Two cable entries for through wiring for JE-30393, JE-30413, JE-30383, JE-30403 -Stainless steel fasteners in grade 316 - Durable silicone rubber gasket - High-efficiency optical reflector - Clear toughened glass - Integral control gear

#### Mounting mode

Wall mounted

#### Shape and measurements

Length: 6.30 in Width: 6.30 in Height: 10.35 in Weight: 5.1 kg

## Design

Color of housing: Black, White, Silver gray