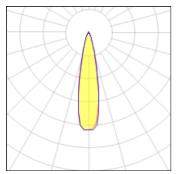

#### Light output 3 (integrated)

| Lamp type          | LED     | CCT         | 7247 K |
|--------------------|---------|-------------|--------|
| Nominal lamp power | 9.34 W  | CRI         | -18    |
| Total flux         | 582 lm  | LOR         | 100%   |
| Luminous efficacy  | 62 lm/W | Total power | 9.34 W |