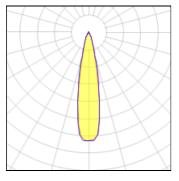

## Light output 1 (integrated)

| Lamp type          | LED     | CCT         | 4032 K |
|--------------------|---------|-------------|--------|
| Nominal lamp power | 9.11 W  | CRI         | 80     |
| Total flux         | 583 lm  | LOR         | 100%   |
| Luminous efficacy  | 64 lm/W | Total power | 9.11 W |