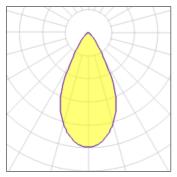

# Light output 1

# 1 v I FD

| I X LED            |         |             |        |
|--------------------|---------|-------------|--------|
| Nominal lamp power | 10.5 W  | LOR         | 35%    |
| Lamp flux          | 890 lm  | Total flux  | 315 lm |
| Luminous efficacy  | 85 lm/W | Total power | 10.5 W |
| CCT                | 3000 K  |             |        |
| CRI                | 80      |             |        |
|                    |         |             |        |